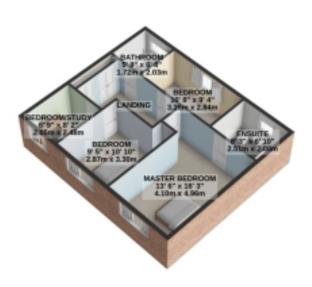

Upstairs, this lovely four bedroom home has been extended and features a spacious master bedroom with an ensuite bathroom, three further bedrooms and a family bathroom. So whether you need plenty of space for your growing family or want to take advantage of working from home, upstairs is sure to meet your needs.

## Floorplans

GROUND FLOOR 1039 sq.ft. (96.5 sq.m.) approx.

1ST FLOOR 628 sq.ft. (58.4 sq.m.) approx.

For illustrative purposes only. Decorative finishes, fixtures, fittings and furnishings do not represent the current state of the property. Measurements are approximate. Not to scale.

Made with Metropix © 2024

GROUND FLOOR 1ST FLOOR