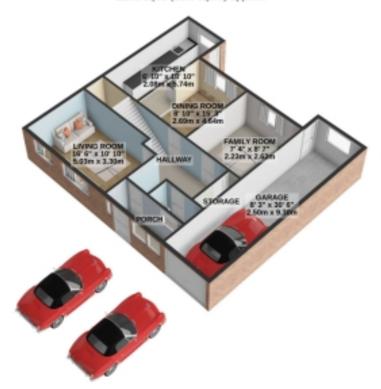

On the ground floor the property features a spacious living room with two front windows, an open plan kitchen/diner, second reception room, and WC. Plus, there's a huge garage! Whether you're entertaining guests or just enjoying some peace and quiet, this is the perfect place to call home.

## Floorplans

GROUND FLOOR 1039 sq.ft. (96.5 sq.m.) approx.

1ST FLOOR 628 sq.ft. (58.4 sq.m.) approx.

For illustrative purposes only. Decorative finishes, fixtures, fittings and furnishings do not represent the current state of the property. Measurements are approximate. Not to scale.

Made with Metropix © 2024

GROUND FLOOR 1ST FLOOR