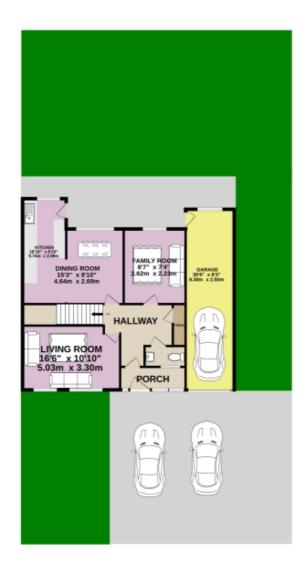

On the ground floor the property features a spacious living room with two front windows, an open plan kitchen/diner, second reception room, and WC. Plus, there's a huge garage! Whether you're entertaining guests or just enjoying some peace and quiet, this is the perfect place to call home.

This beautiful property offers plenty of space for parking, with a private driveway and a tandem garage.

The rear garden offers a place to relax, or entertain friends and family.

Set in the prime location of Barton under Needwood, the property benefits from an excellent range of shops and amenities and is just a short walk the highly popular Barton Marina. Centred around the character high street are traditional village pubs, a cafe, the Co-Op general store and boutique gift shops.

## Floorplans

GROUND FLOOR 1039 sq.ft. (96.5 sq.m.) approx.

1ST FLOOR 628 sq.ft. (58.4 sq.m.) approx.

For illustrative purposes only. Decorative finishes, fixtures, fittings and furnishings do not represent the current state of the property. Measurements are approximate. Not to scale.

Made with Metropix © 2024

GROUND FLOOR 1ST FLOOR