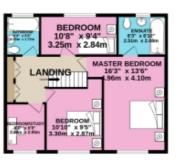

Upstairs, this lovely four bedroom home has been extended and features a spacious master bedroom with an ensuite bathroom, three further bedrooms and a family bathroom. So whether you need plenty of space for your growing family or want to take advantage of working from home, upstairs is sure to meet your needs.

## Floorplans

GROUND FLOOR 1039 sq.ft. (96.5 sq.m.) approx.

1ST FLOOR 628 sq.ft. (58.4 sq.m.) approx.

For illustrative purposes only. Decorative finishes, fixtures, fittings and furnishings do not represent the current state of the property. Measurements are approximate. Not to scale.

Made with Metropix © 2024

GROUND FLOOR 1ST FLOOR